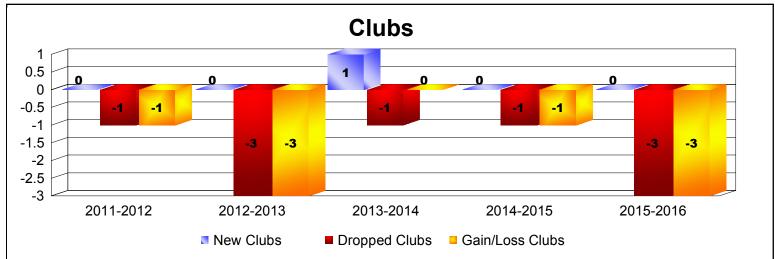

| Year      | New<br>Clubs | Dropped<br>Clubs | Gain/<br>Loss<br>Clubs | New<br>Members | Charter<br>Members | Reinstate<br>Members | Transfer<br>Members | Total<br>Member<br>Added | Total<br>Members<br>Dropped | Gain/<br>Loss<br>Members |
|-----------|--------------|------------------|------------------------|----------------|--------------------|----------------------|---------------------|--------------------------|-----------------------------|--------------------------|
| 2011-2012 | 0            | -1               | -1                     | 33             | 0                  | 0                    | 0                   | 33                       | -74                         | -41                      |
| 2012-2013 | 0            | -3               | -3                     | 72             | 0                  | 2                    | 2                   | 76                       | -162                        | -86                      |
| 2013-2014 | 1            | -1               | 0                      | 64             | 27                 | 2                    | 2                   | 95                       | -83                         | 12                       |
| 2014-2015 | 0            | -1               | -1                     | 56             | 0                  | 1                    | 12                  | 69                       | -106                        | -37                      |
| 2015-2016 | 0            | -3               | -3                     | 77             | 16                 | 7                    | 12                  | 112                      | -135                        | -23                      |
| Average   | 0            | -2               | -2                     | 60             | 9                  | 2                    | 6                   | 77                       | -112                        | -35                      |