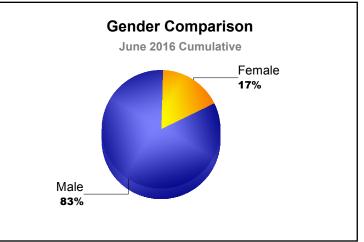

| -83                         | 12                       |
| 2014-2015 | 0            | -1               | -1                     | 56             | 0                  | 1                    | 12                  | 69                       | -106                        | -37                      |
| 2015-2016 | 0            | -3               | -3                     | 77             | 16                 | 7                    | 12                  | 112                      | -135                        | -23                      |
| Average   | 0            | -2               | -2                     | 60             | 9                  | 2                    | 6                   | 77                       | -112                        | -35                      |