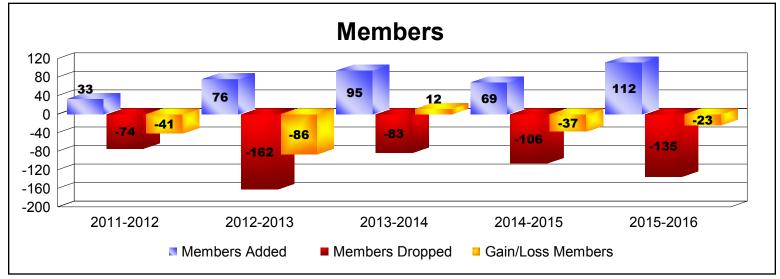

| Year      | New<br>Clubs | Dropped<br>Clubs | Gain/<br>Loss<br>Clubs | New<br>Members | Charter<br>Members | Reinstate<br>Members | Transfer<br>Members | Total<br>Member<br>Added | Total<br>Members<br>Dropped | Gain/<br>Loss<br>Members |
|-----------|--------------|------------------|------------------------|----------------|--------------------|----------------------|---------------------|--------------------------|-----------------------------|--------------------------|
| 2011-2012 | 0            | -1               | -1                     | 33             | 0                  | 0                    | 0                   | 33                       | -74                         | -41                      |
| 2012-2013 | 0            | -3               | -3                     | 72             | 0                  | 2                    | 2                   | 76                       | -162                        | -86                      |
| 2013-2014 | 1            | -1               | 0                      | 64             | 27                 | 2                    | 2                   | 95                       | -83                         | 12                       |
| 2014-2015 | 0            | -1               | -1                     | 56             | 0                  | 1                    | 12                  | 69                       | -106                        | -37                      |
| 2015-2016 | 0            | -3               | -3                     | 77             | 16                 | 7                    | 12                  | 112                      | -135                        | -23                      |
| Average   | 0            | -2               | -2                     | 60             | 9                  | 2                    | 6                   | 77                       | -112                        | -35                      |