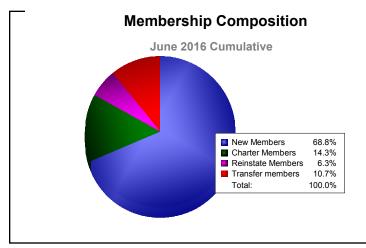

| -83                         | 12                       |
| 2014-2015 | 0            | -1               | -1                     | 56             | 0                  | 1                    | 12                  | 69                       | -106                        | -37                      |
| 2015-2016 | 0            | -3               | -3                     | 77             | 16                 | 7                    | 12                  | 112                      | -135                        | -23                      |
| Average   | 0            | -2               | -2                     | 60             | 9                  | 2                    | 6                   | 77                       | -112                        | -35                      |